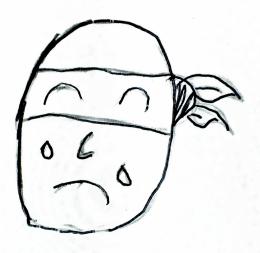

THEY FOUGHT AN EPIC BATTLE THAT LASTED FOR WEEKS UNTIL FINALLY...

IT'S THE NINJA KING!

YES.

AND BECAUSE I LOST THAT DAY I CAN NEVER USE MY SUPER AWESOME NINJA SKILLS TO SAVE THE WORLD AGAIN.

NINJA BOB, I AM SENDING YOU ON A QUEST!