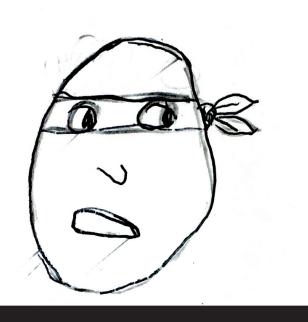

## SEC PET SWORD H Hall longnecker

MANY YEARS AGO, AN EVIL SAMURAI CAME TO THE LAND, BENT ON DESTRUCTION. THANKFULLY, THERE WAS A HERO.

HIS NAME WAS NINJA BOB.

THE EVIL SAMURAI CHALLENGED NINJA BOB TO A DUEL. THE WINNER WOULD BECOME THE RULER OF THEIR CITY. THE LOSER WOULD FOREVER LIVE IN SHAME.