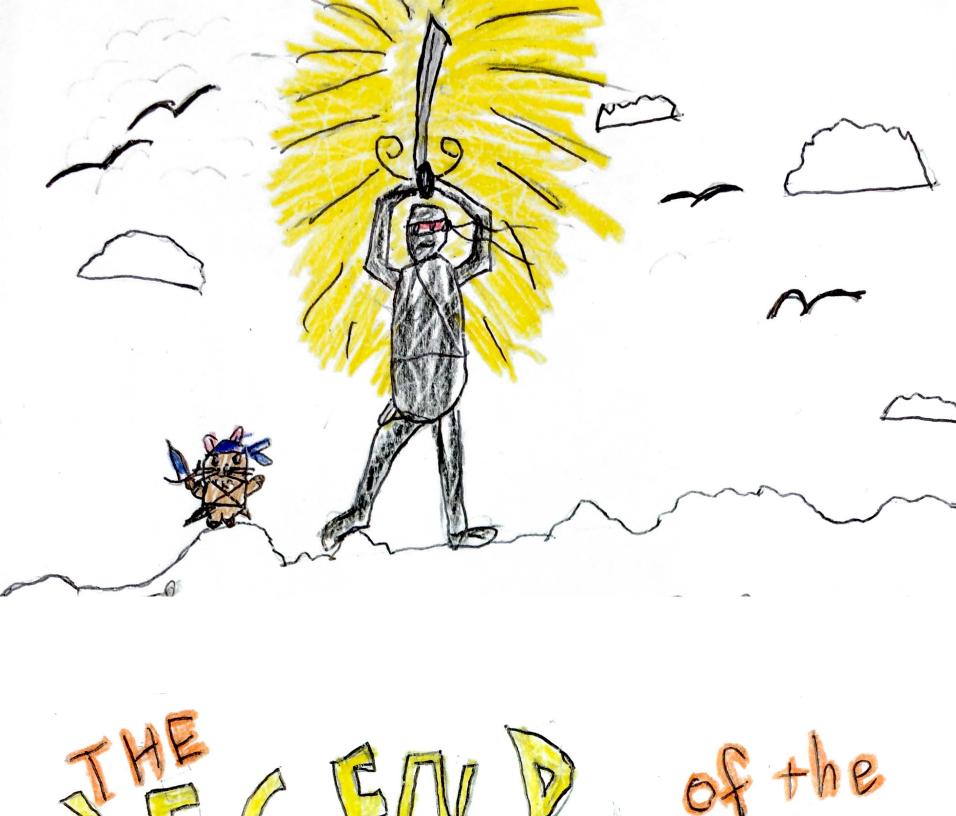

## SEC PET SWORD H Hall longnecker

MANY YEARS AGO, AN EVIL SAMURAI CAME TO THE LAND, BENT ON DESTRUCTION. THANKFULLY, THERE WAS A HERO.

HIS NAME WAS NINJA BOB.

THE EVIL SAMURAI CHALLENGED NINJA BOB TO A DUEL. THE WINNER WOULD BECOME THE RULER OF THEIR CITY. THE LOSER WOULD FOREVER LIVE IN SHAME.

BUT NINJA KING, WHO WILL TEACH MY KIDS WHILE I'M GONE?

BECAUSE I'M AFRAID I'LL FAIL ALL OVER AGAIN.

YOUR QUEST IS TO FIND THE LEGENDARY SECRET SWORD!

LET'S DO THIS!

PAGRINGIMONTAGE

MINISHERSON