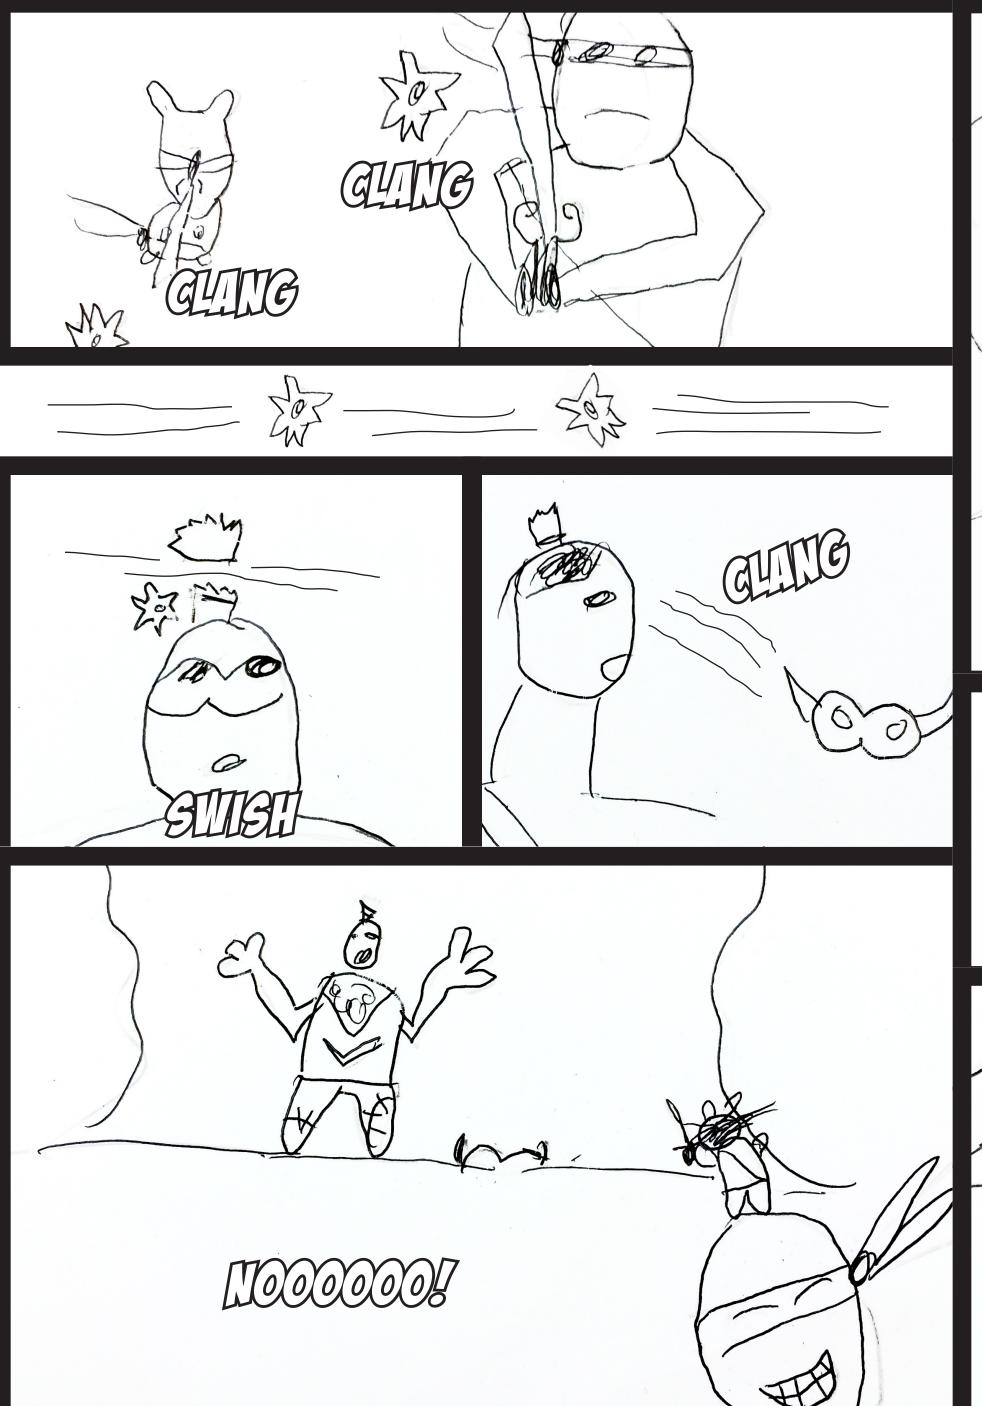

THEY FOUGHT AN EPIC BATTLE THAT LASTED FOR WEEKS UNTIL FINALLY...

IT'S THE NINJA KING!

YES.

AND BECAUSE I LOST THAT DAY I CAN NEVER USE MY SUPER AWESOME NINJA SKILLS TO SAVE THE WORLD AGAIN.

NINJA BOB, I AM SENDING YOU ON A QUEST!