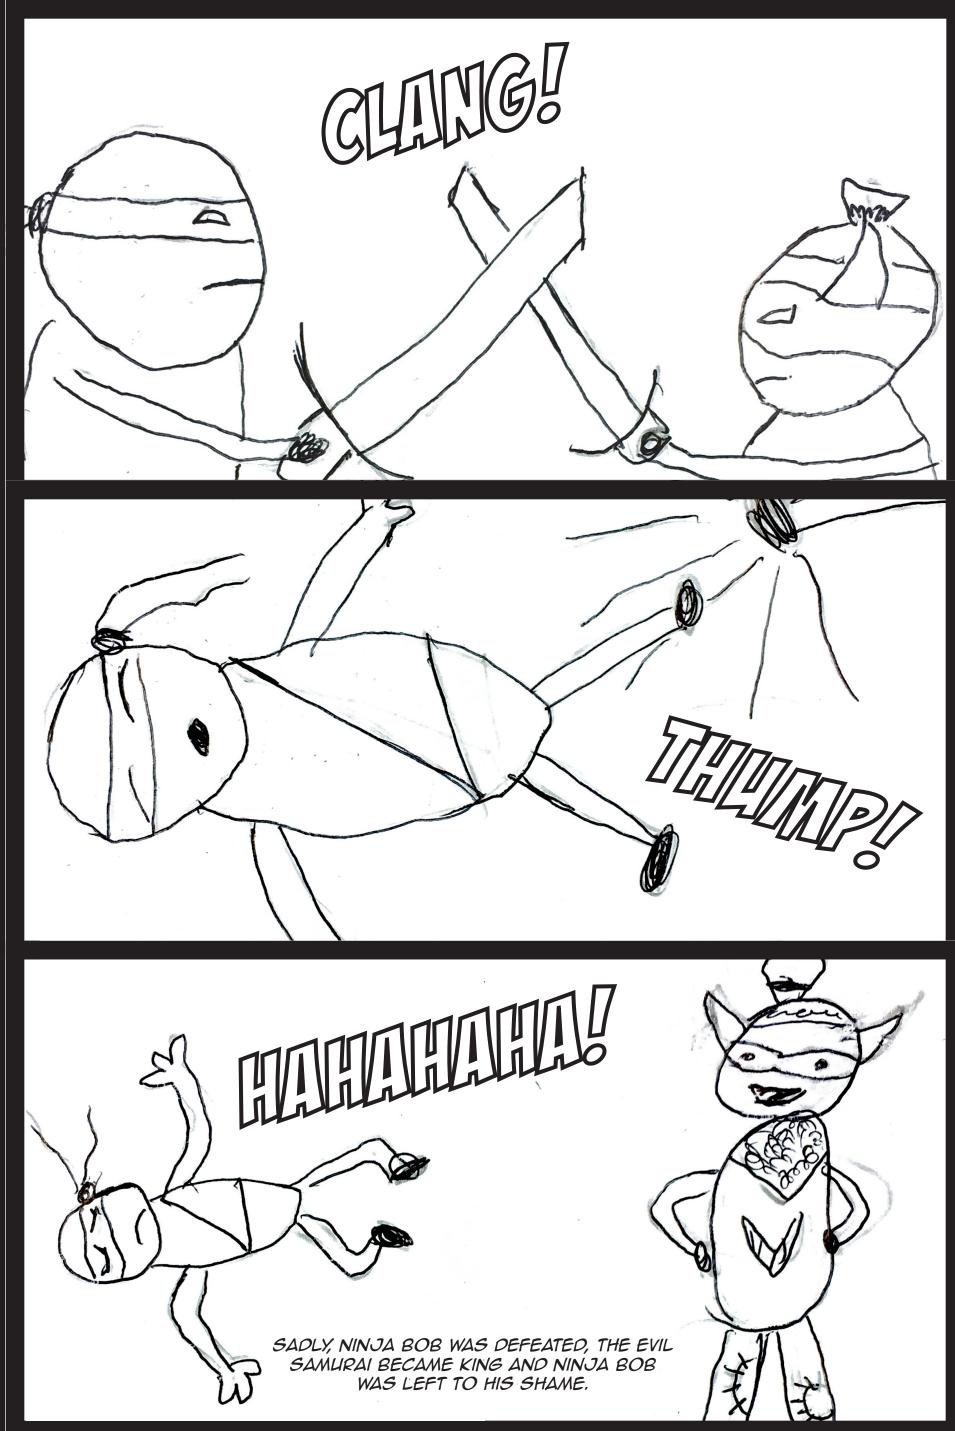

## SEC PET SWORD H Hall longnecker

MANY YEARS AGO, AN EVIL SAMURAI CAME TO THE LAND, BENT ON DESTRUCTION. THANKFULLY, THERE WAS A HERO.

HIS NAME WAS NINJA BOB.

THE EVIL SAMURAI CHALLENGED NINJA BOB TO A DUEL. THE WINNER WOULD BECOME THE RULER OF THEIR CITY. THE LOSER WOULD FOREVER LIVE IN SHAME.

THEY FOUGHT AN EPIC BATTLE THAT LASTED FOR WEEKS UNTIL FINALLY...

IT'S THE NINJA KING!

YES.

AND BECAUSE I LOST THAT DAY I CAN NEVER USE MY SUPER AWESOME NINJA SKILLS TO SAVE THE WORLD AGAIN.

NINJA BOB, I AM SENDING YOU ON A QUEST!